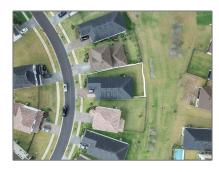

### Address Map

| Country:       | US                           |  |
|----------------|------------------------------|--|
| State:         | FL                           |  |
| County:        | <b>Palm Beach County</b>     |  |
| City:          | Loxahatchee                  |  |
| Zipcode:       | 33470                        |  |
| Street:        | 1846 Wandering<br>Willow Way |  |
| Building Name: | ARDEN PUD POD D<br>SOUTHEAST |  |
| Floor Number:  | 0                            |  |

Longitude: **W81° 38' 33.3''** 

Latitude: **N26° 42' 17.8''** 