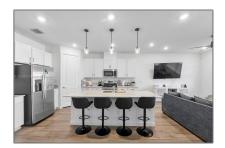

# Residential For Sale

1,948 Sqft - 1846 Wandering Willow Way, Loxahatchee, Florida 33470

### Basic Details

| Property Type:  | Residential |  |
|-----------------|-------------|--|
| Listing Type:   | For Sale    |  |
| Listing ID:     | A11711025   |  |
| Price:          | \$599,000   |  |
| Bedrooms:       | 3           |  |
| Bathrooms:      | 2           |  |
| Square Footage: | 1,948 Sqft  |  |
| Year Built:     | 2023        |  |
| Lot Area:       | 6,957 Sqft  |  |