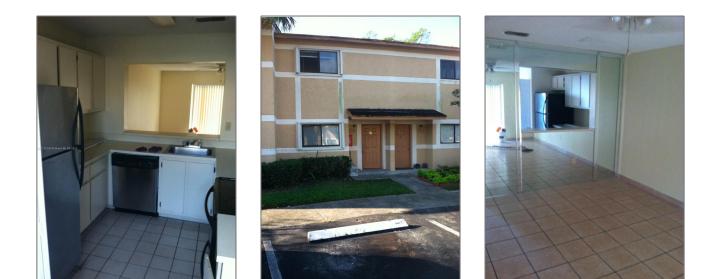

# **Residential Lease For Rent**

1,113 Sqft - 9462 S Palm Cir S, Pembroke Pines, Florida 33025

### Basic Details

| Property Type:  | <b>Residential Lease</b> |  |
|-----------------|--------------------------|--|
| Listing Type:   | For Rent                 |  |
| Listing ID:     | A11716090                |  |
| Price:          | \$2,400                  |  |
| Bedrooms:       | 2                        |  |
| Bathrooms:      | 2                        |  |
| Half Bathrooms: | 1                        |  |
| Square Footage: | 1,113 Sqft               |  |
| Year Built:     | 1990                     |  |