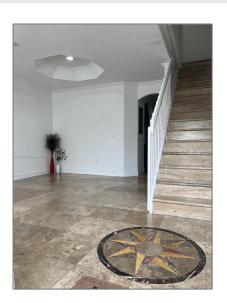

### Basic Details

| Property Type:  | <b>Residential Lease</b> |  |
|-----------------|--------------------------|--|
| Listing Type:   | For Rent                 |  |
| Listing ID:     | A11715701                |  |
| Price:          | \$3,200                  |  |
| Bedrooms:       | 3                        |  |
| Bathrooms:      | 2                        |  |
| Half Bathrooms: | 1                        |  |
| Square Footage: | 1,500 Sqft               |  |
| Year Built:     | 1999                     |  |

### Features

| √ Heating System: | Central        |
|-------------------|----------------|
| ✓ Cooling System: | Central Air    |
| √ Pet Allowed:    | Maximum 20 Lbs |
| √ Patio:          | Patio          |
| √ Furnished:      | Unfurnished    |