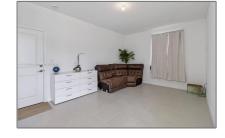

#### Features

 $\sqrt{}$ Furnished:

Unfurnished

| Property Type:  | <b>Residential Lease</b> |  |
|-----------------|--------------------------|--|
| Listing Type:   | For Rent                 |  |
| Listing ID:     | A11716078                |  |
| Price:          | \$3,000                  |  |
| Bedrooms:       | 4                        |  |
| Bathrooms:      | 3                        |  |
| Half Bathrooms: | 1                        |  |
| Lot Area:       | 433,422 Sqft             |  |