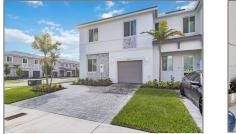

# **Residential Lease For Rent**

- 760 SE 13th Ct, Homestead, Florida 33034

#### Features

 $\sqrt{}$ Furnished:

Unfurnished

| Property Type:  | <b>Residential Lease</b> |  |
|-----------------|--------------------------|--|
| Listing Type:   | For Rent                 |  |
| Listing ID:     | A11716078                |  |
| Price:          | \$3,000                  |  |
| Bedrooms:       | 4                        |  |
| Bathrooms:      | 3                        |  |
| Half Bathrooms: | 1                        |  |
| Lot Area:       | 433,422 Sqft             |  |