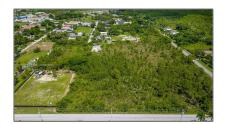

## Commercial Land For Sale

- SW 232nd Street & 122nd Ave, Miami, Florida  $33170\,$ 

## Basic Details

| Property Type: | <b>Commercial Land</b> |
|----------------|------------------------|
| Listing Type:  | For Sale               |
| Listing ID:    | A11715056              |
| Price:         | \$1,499,000            |
| Lot Area:      | 77,061 Sqft            |

## Address Map

| Country:       | US                             |  |
|----------------|--------------------------------|--|
| State:         | FL                             |  |
| County:        | Miami-Dade County              |  |
| City:          | Miami                          |  |
| Zipcode:       | 33170                          |  |
| Street:        | SW 232nd Street &<br>122nd Ave |  |
| Building Name: | SILVER PALM<br>PARK            |  |
| Floor Number:  | 0                              |  |
| Longitude:     | W81° 36' 41.7''                |  |
| Latitude:      | N25° 33' 5.4"                  |  |