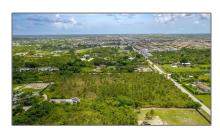

## Commercial Land For Sale

- SW 232nd Street & 122nd Ave, Miami, Florida  $33170\,$ 

## Basic Details

| Property Type: | <b>Commercial Land</b> |
|----------------|------------------------|
| Listing Type:  | For Sale               |
| Listing ID:    | A11715056              |
| Price:         | \$1,499,000            |
| Lot Area:      | 77,061 Sqft            |

## Address Map

| Country:       | US                             |  |
|----------------|--------------------------------|--|
| State:         | FL                             |  |
| County:        | Miami-Dade County              |  |
| City:          | Miami                          |  |
| Zipcode:       | 33170                          |  |
| Street:        | SW 232nd Street &<br>122nd Ave |  |
| Building Name: | SILVER PALM<br>PARK            |  |
| Floor Number:  | 0                              |  |
| Longitude:     | W81° 36' 41.7''                |  |
| Latitude:      | N25° 33' 5.4"                  |  |