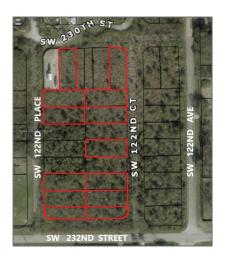

## Commercial Land For Sale

- SW 232nd Street & 122nd Ave, Miami, Florida  $33170\,$ 

## Basic Details

| Property Type: | <b>Commercial Land</b> |
|----------------|------------------------|
| Listing Type:  | For Sale               |
| Listing ID:    | A11715056              |
| Price:         | \$1,499,000            |
| Lot Area:      | 77,061 Sqft            |

## Address Map

| Country:       | US                             |  |
|----------------|--------------------------------|--|
| State:         | FL                             |  |
| County:        | Miami-Dade County              |  |
| City:          | Miami                          |  |
| Zipcode:       | 33170                          |  |
| Street:        | SW 232nd Street &<br>122nd Ave |  |
| Building Name: | SILVER PALM<br>PARK            |  |
| Floor Number:  | 0                              |  |
| Longitude:     | W81° 36' 41.7''                |  |
| Latitude:      | N25° 33' 5.4"                  |  |