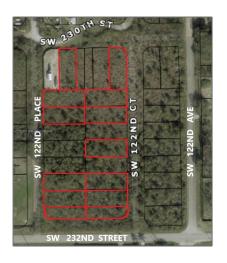

## Land/boat Docks For Sale

- SW 232nd Street & 122nd Ave, Miami, Florida  $33170\,$ 

## Basic Details

| Property Type: | Land/boat Docks |
|----------------|-----------------|
| Listing Type:  | For Sale        |
| Listing ID:    | A11712371       |
| Price:         | \$1,499,000     |
| Lot Area:      | 6,250 Sqft      |

## Address Map

| Country:       | US                             |  |
|----------------|--------------------------------|--|
| State:         | FL                             |  |
| County:        | <b>Miami-Dade County</b>       |  |
| City:          | Miami                          |  |
| Zipcode:       | 33170                          |  |
| Street:        | SW 232nd Street &<br>122nd Ave |  |
| Building Name: | SILVER PALM<br>PARK            |  |
| Floor Number:  | 0                              |  |
| Longitude:     | W81° 36′ 41.7′′                |  |
| Latitude:      | N25° 33' 5.4"                  |  |