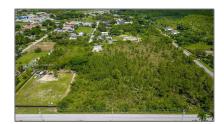

## Land/boat Docks For Sale

- SW 232nd Street & 122nd Ave, Miami, Florida  $33170\,$ 

## Address Map

| Country:       | US                             |  |
|----------------|--------------------------------|--|
| State:         | FL                             |  |
| County:        | <b>Miami-Dade County</b>       |  |
| City:          | Miami                          |  |
| Zipcode:       | 33170                          |  |
| Street:        | SW 232nd Street &<br>122nd Ave |  |
| Building Name: | SILVER PALM<br>PARK            |  |
| Floor Number:  | 0                              |  |
| Longitude:     | W81° 36′ 41.7′′                |  |
| Latitude:      | N25° 33' 5.4"                  |  |