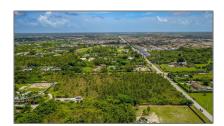

## Land/boat Docks For Sale

- SW 232nd Street & 122nd Ave, Miami, Florida  $33170\,$ 

## Address Map

| Country:       | US                             |  |
|----------------|--------------------------------|--|
| State:         | FL                             |  |
| County:        | <b>Miami-Dade County</b>       |  |
| City:          | Miami                          |  |
| Zipcode:       | 33170                          |  |
| Street:        | SW 232nd Street &<br>122nd Ave |  |
| Building Name: | SILVER PALM<br>PARK            |  |
| Floor Number:  | 0                              |  |
| Longitude:     | W81° 36′ 41.7′′                |  |
| Latitude:      | N25° 33' 5.4"                  |  |