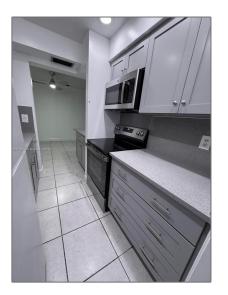

# **Residential Lease For Rent**

850 Sqft - 1431 S 14th Ave # 105, Hollywood, Florida 33020

### Basic **Details**

| Property Type:  | <b>Residential Lease</b> |
|-----------------|--------------------------|
| Listing Type:   | For Rent                 |
| Listing ID:     | A11714340                |
| Price:          | \$1,750                  |
| Bedrooms:       | 1                        |
| Bathrooms:      | 1                        |
| Square Footage: | 850 Sqft                 |
| Year Built:     | 1980                     |