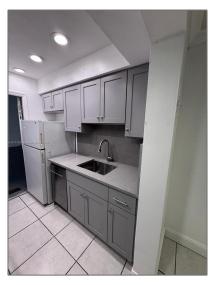

# **Residential Lease For Rent**

850 Sqft - 1431 S 14th Ave # 105, Hollywood, Florida 33020

### Basic **Details**

| Property Type:  | <b>Residential Lease</b> |
|-----------------|--------------------------|
| Listing Type:   | For Rent                 |
| Listing ID:     | A11714340                |
| Price:          | \$1,750                  |
| Bedrooms:       | 1                        |
| Bathrooms:      | 1                        |
| Square Footage: | 850 Sqft                 |
| Year Built:     | 1980                     |