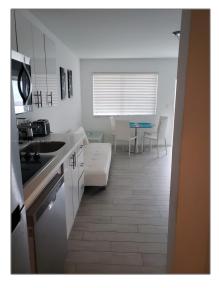

# **Residential Lease For Rent**

395 Sqft - 1601 Meridian Ave # 105, Miami Beach, Florida 33139

### Basic Details

| Property Type:  | <b>Residential Lease</b> |  |
|-----------------|--------------------------|--|
| Listing Type:   | For Rent                 |  |
| Listing ID:     | A11714160                |  |
| Price:          | \$1,800                  |  |
| Bedrooms:       | 1                        |  |
| Bathrooms:      | 1                        |  |
| Square Footage: | 395 Sqft                 |  |
| Year Built:     | 1954                     |  |

### Features

 $\checkmark$  Furnished:

Unfurnished

| Building Name: | Erika Sobe Condo |
|----------------|------------------|
| Floor Number:  | 0                |
| Longitude:     | W81° 51' 49.8''  |
| Latitude:      | N25° 47' 21.1''  |