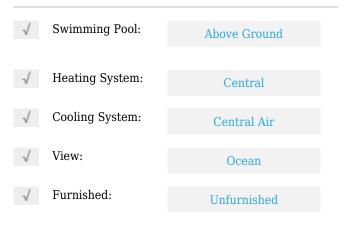

# **Residential Lease For Rent**

980 Sqft - 5401 Collins Ave # 1512, Miami Beach, Florida 33140





## Basic Details

| Property Type:  | <b>Residential Lease</b> |  |
|-----------------|--------------------------|--|
| Listing Type:   | For Rent                 |  |
| Listing ID:     | A11714140                |  |
| Price:          | \$3,300                  |  |
| Bedrooms:       | 1                        |  |
| Bathrooms:      | 1                        |  |
| Half Bathrooms: | 1                        |  |
| Square Footage: | 980 Sqft                 |  |
| Year Built:     | 1967                     |  |

#### Features



## Address Map

| Country: | US                |
|----------|-------------------|
| State:   | FL                |
| County:  | Miami-Dade County |
| City:    | Miami Beach       |
| Zipcode: | 33140             |

| Street:        | 5401 Collins Ave #<br>1512  |  |
|----------------|-----------------------------|--|
| Building Name: | THE CARRIAGE<br>HOUSE CONDO |  |
| Floor Number:  | 0                           |  |
| Longitude:     | W81° 52' 47.7''             |  |
| Latitude:      | N25° 49' 57.7''             |  |

# Agent Info



Daniel Lombardi ☎ (305) 695-1600 ☎ (786) 525-6127 ᢂ daniel@lomardiproperties.com