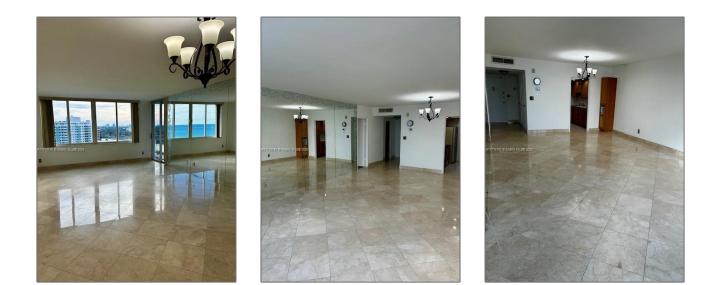

# **Residential Lease For Rent**

980 Sqft - 5401 Collins Ave # 1512, Miami Beach, Florida 33140

## Basic Details

| Property Type:  | <b>Residential Lease</b> |  |
|-----------------|--------------------------|--|
| Listing Type:   | For Rent                 |  |
| Listing ID:     | A11714140                |  |
| Price:          | \$3,300                  |  |
| Bedrooms:       | 1                        |  |
| Bathrooms:      | 1                        |  |
| Half Bathrooms: | 1                        |  |
| Square Footage: | 980 Sqft                 |  |
| Year Built:     | 1967                     |  |