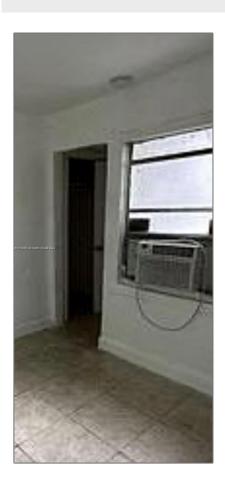

### Basic Details

| Property Type:  | Residential Lease |  |
|-----------------|-------------------|--|
| Listing Type:   | For Rent          |  |
| Listing ID:     | A11714097         |  |
| Price:          | \$2,000           |  |
| Bedrooms:       | 2                 |  |
| Bathrooms:      | 1                 |  |
| Square Footage: | 1,464 Sqft        |  |
| Year Built:     | 1958              |  |
| Lot Area:       | 7,000 Sqft        |  |

#### Features

| √ Heating System: | Window/wall         |
|-------------------|---------------------|
| ✓ Cooling System: | Wall/window Unit(s) |
| √ Pet Allowed     |                     |
| √ Furnished:      | Unfurnished         |