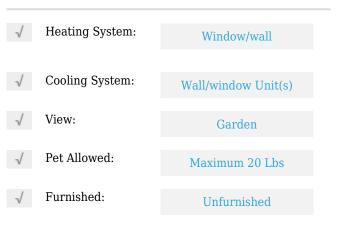

# **Residential Lease For Rent**

520 Sqft - 736 12th St#7, Miami Beach, Florida 33139









### **Basic Details**

| Property Type:  | <b>Residential Lease</b> |  |
|-----------------|--------------------------|--|
| Listing Type:   | For Rent                 |  |
| Listing ID:     | A11714066                |  |
| Price:          | \$1,800                  |  |
| Bathrooms:      | 1                        |  |
| Square Footage: | 520 Sqft                 |  |
| Year Built:     | 1947                     |  |

#### Features



## Address Map

| Country: | US                |
|----------|-------------------|
| State:   | FL                |
| County:  | Miami-Dade County |
| City:    | Miami Beach       |
| Zipcode: | 33139             |
| Street:  | 736 12th St # 7   |
|          |                   |

Building Name:

|               | PARK CORNER<br>CONDO |  |
|---------------|----------------------|--|
| Floor Number: | 0                    |  |
| Longitude:    | W81° 51' 50.5''      |  |
| Latitude:     | N25° 46' 57.8''      |  |

# Agent Info



Daniel Lombardi ☎ (305) 695-1600 ☎ (786) 525-6127 ᢂ daniel@lomardiproperties.com