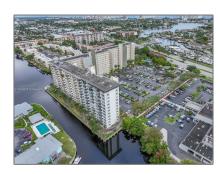

# Residential For Sale

1,070 Sqft - 801 S Federal Hwy # 102, Pompano Beach, Florida 33062

# Address Map

| Country:       | US                         |  |
|----------------|----------------------------|--|
| State:         | FL                         |  |
| County:        | <b>Broward County</b>      |  |
| City:          | Pompano Beach              |  |
| Zipcode:       | 33062                      |  |
| Street:        | 801 S Federal Hwy<br># 102 |  |
| Building Name: | WATERFORD<br>POINT CONDO   |  |
| Floor Number:  | 0                          |  |