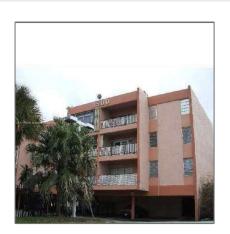

# Residential Lease For Rent

1,070 Sqft - 1900 W 68th St # A305, Hialeah, Florida 33014

## Address Map

| Country:       | US                       |  |
|----------------|--------------------------|--|
| State:         | FL                       |  |
| County:        | Miami-Dade County        |  |
| City:          | Hialeah                  |  |
| Zipcode:       | 33014                    |  |
| Street:        | 1900 W 68th St #<br>A305 |  |
| Building Name: | LOS ARBOLES<br>CONDO     |  |