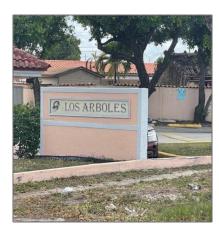

## Address Map

| Country:       | US                       |  |
|----------------|--------------------------|--|
| State:         | FL                       |  |
| County:        | Miami-Dade County        |  |
| City:          | Hialeah                  |  |
| Zipcode:       | 33014                    |  |
| Street:        | 1900 W 68th St #<br>A305 |  |
| Building Name: | LOS ARBOLES<br>CONDO     |  |