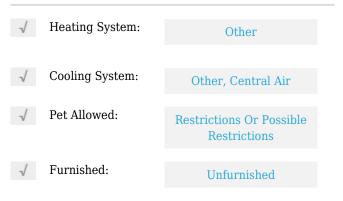

# **Residential Lease For Rent**

1,057 Sqft - 721 N Pine Island Rd # 103, Plantation, Florida 33324





## Basic Details

| Property Type:  | <b>Residential Lease</b> |  |
|-----------------|--------------------------|--|
| Listing Type:   | For Rent                 |  |
| Listing ID:     | A11712095                |  |
| Price:          | \$2,100                  |  |
| Bedrooms:       | 2                        |  |
| Bathrooms:      | 2                        |  |
| Square Footage: | 1,057 Sqft               |  |
| Year Built:     | 1985                     |  |

#### Features



## Address Map

| Country: | US                            |
|----------|-------------------------------|
| State:   | FL                            |
| County:  | <b>Broward County</b>         |
| City:    | Plantation                    |
| Zipcode: | 33324                         |
| Street:  | 721 N Pine Island<br>Rd # 103 |

| Building Name: | BELASERA AT PINE<br>ISLAND C |  |
|----------------|------------------------------|--|
| Floor Number:  | 0                            |  |
| Longitude:     | W81° 44' 5.7''               |  |
| Latitude:      | N26° 7' 40.2''               |  |

# Agent Info



Daniel Lombardi ☎ (305) 695-1600 ☎ (786) 525-6127 ᢂ daniel@lomardiproperties.com