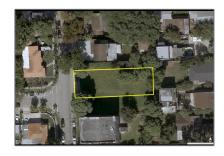

## Commercial Land For Sale

- 975 SW 15th Ave, Miami, Florida 33135

## Address Map

| Country:       | US                |  |
|----------------|-------------------|--|
| State:         | FL                |  |
| County:        | Miami-Dade County |  |
| City:          | Miami             |  |
| Zipcode:       | 33135             |  |
| Street:        | 975 SW 15th Ave   |  |
| Building Name: | AVACADO PARK      |  |
| Floor Number:  | 0                 |  |
| Longitude:     | W81° 46' 50.8''   |  |
| Latitude:      | N25° 45' 51.3"    |  |