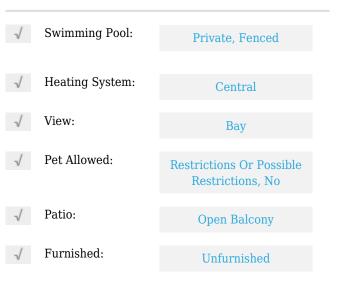

# **Residential Lease For Rent**

1,188 Sqft - 2451 Brickell Ave # 6E, Miami, Florida 33129









## Basic **Details**

| Property Type:  | <b>Residential Lease</b> |  |
|-----------------|--------------------------|--|
| Listing Type:   | For Rent                 |  |
| Listing ID:     | A11712986                |  |
| Price:          | \$3,900                  |  |
| Bedrooms:       | 2                        |  |
| Bathrooms:      | 2                        |  |
| Square Footage: | 1,188 Sqft               |  |
| Year Built:     | 1963                     |  |

#### Features



### Address Map

| Country: | US                        |
|----------|---------------------------|
| State:   | FL                        |
| County:  | Miami-Dade County         |
| City:    | Miami                     |
| Zipcode: | 33129                     |
| Street:  | 2451 Brickell Ave #<br>6E |

| Building Name: | BRICKELL<br>TOWNHOUSE<br>CONDO |  |
|----------------|--------------------------------|--|
| Floor Number:  | 0                              |  |
| Longitude:     | W81° 47' 57.4''                |  |
| Latitude:      | N25° 45' 0''                   |  |

# Agent Info



Daniel Lombardi ☎ (305) 695-1600 ☎ (786) 525-6127 ᢂ daniel@lomardiproperties.com