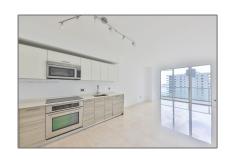

### Basic Details

| Property Type:  | <b>Residential Lease</b> |  |
|-----------------|--------------------------|--|
| Listing Type:   | For Rent                 |  |
| Listing ID:     | A11713000                |  |
| Price:          | \$3,650                  |  |
| Bedrooms:       | 1                        |  |
| Bathrooms:      | 1                        |  |
| Half Bathrooms: | 1                        |  |
| Square Footage: | 696 Sqft                 |  |
| Year Built:     | 2014                     |  |
| Lot Area:       | 1 Sqft                   |  |