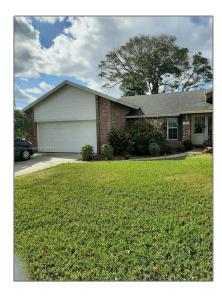

# Residential Lease For Rent

3,103~Sqft - 1551~NW~114th Ter, Plantation, Florida 33323

### Basic Details

| Property Type:  | Residential Lease |  |
|-----------------|-------------------|--|
| Listing Type:   | For Rent          |  |
| Listing ID:     | A11712990         |  |
| Price:          | \$4,500           |  |
| Bedrooms:       | 3                 |  |
| Bathrooms:      | 2                 |  |
| Square Footage: | 3,103 Sqft        |  |
| Year Built:     | 1980              |  |
| Lot Area:       | 36,155 Sqft       |  |