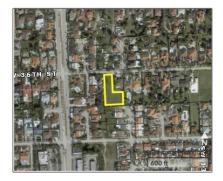

# Land/boat Docks For Sale

- 13600 SW 36th St, Miami, Florida 33175

### Basic Details

Property Type: Land/boat Docks

Listing Type: For Sale

Listing ID: A11711968

Price: \$950,000

Lot Area: 37,026 Sqft

### Address Map

| Country:       | US                     |  |
|----------------|------------------------|--|
| State:         | FL                     |  |
| County:        | Miami-Dade County      |  |
| City:          | Miami                  |  |
| Zipcode:       | 33175                  |  |
| Street:        | 13600 SW 36th St       |  |
| Building Name: | J G HEADS FARMS<br>SUB |  |
| Floor Number:  | 0                      |  |
| Longitude:     | W81° 35' 8''           |  |