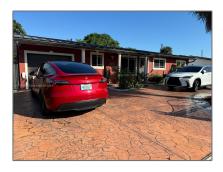

# Residential Lease For Rent

1,703 Sqft - 835 NW 168th Dr # 0, Miami Gardens, Florida 33169

#### Basic Details

| Property Type:  | <b>Residential Lease</b> |  |
|-----------------|--------------------------|--|
| Listing Type:   | For Rent                 |  |
| Listing ID:     | A11712913                |  |
| Price:          | \$4,200                  |  |
| Bedrooms:       | 3                        |  |
| Bathrooms:      | 2                        |  |
| Square Footage: | 1,703 Sqft               |  |
| Year Built:     | 1959                     |  |
| Lot Area:       | 7,875 Sqft               |  |