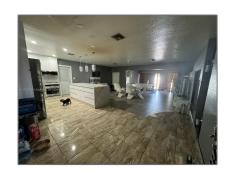

# Residential Lease For Rent

1,703 Sqft - 835 NW 168th Dr # 0, Miami Gardens, Florida 33169

#### Basic Details

| Property Type:  | <b>Residential Lease</b> |  |
|-----------------|--------------------------|--|
| Listing Type:   | For Rent                 |  |
| Listing ID:     | A11712913                |  |
| Price:          | \$4,200                  |  |
| Bedrooms:       | 3                        |  |
| Bathrooms:      | 2                        |  |
| Square Footage: | 1,703 Sqft               |  |
| Year Built:     | 1959                     |  |
| Lot Area:       | 7,875 Sqft               |  |