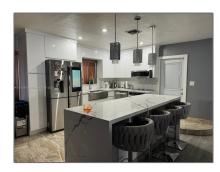

# Residential Lease For Rent

1,703 Sqft - 835 NW 168th Dr # 0, Miami Gardens, Florida 33169

#### Basic Details

| Property Type:  | <b>Residential Lease</b> |  |
|-----------------|--------------------------|--|
| Listing Type:   | For Rent                 |  |
| Listing ID:     | A11712913                |  |
| Price:          | \$4,200                  |  |
| Bedrooms:       | 3                        |  |
| Bathrooms:      | 2                        |  |
| Square Footage: | 1,703 Sqft               |  |
| Year Built:     | 1959                     |  |
| Lot Area:       | 7,875 Sqft               |  |