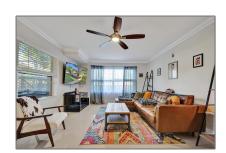

# Residential For Sale

1,374 Sqft - 6204 Wheatley Ct # 0, Boynton Beach, Florida 33436

### Basic Details

| Property Type:  | Residential |  |
|-----------------|-------------|--|
| Listing Type:   | For Sale    |  |
| Listing ID:     | A11712813   |  |
| Price:          | \$360,000   |  |
| Bedrooms:       | 2           |  |
| Bathrooms:      | 2           |  |
| Half Bathrooms: | 1           |  |
| Square Footage: | 1,374 Sqft  |  |
| Year Built:     | 1988        |  |