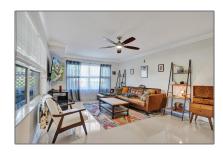

# Residential For Sale

1,374 Sqft - 6204 Wheatley Ct # 0, Boynton Beach, Florida 33436

### Basic Details

| Property Type:  | Residential |  |
|-----------------|-------------|--|
| Listing Type:   | For Sale    |  |
| Listing ID:     | A11712813   |  |
| Price:          | \$360,000   |  |
| Bedrooms:       | 2           |  |
| Bathrooms:      | 2           |  |
| Half Bathrooms: | 1           |  |
| Square Footage: | 1,374 Sqft  |  |
| Year Built:     | 1988        |  |