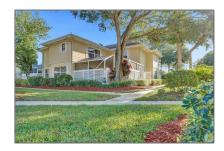

# Residential For Sale

1,374 Sqft - 6204 Wheatley Ct # 0, Boynton Beach, Florida 33436

### Basic Details

| Property Type:  | Residential |  |
|-----------------|-------------|--|
| Listing Type:   | For Sale    |  |
| Listing ID:     | A11712813   |  |
| Price:          | \$360,000   |  |
| Bedrooms:       | 2           |  |
| Bathrooms:      | 2           |  |
| Half Bathrooms: | 1           |  |
| Square Footage: | 1,374 Sqft  |  |
| Year Built:     | 1988        |  |

## Address Map

| •              |                          |
|----------------|--------------------------|
| Country:       | US                       |
| State:         | FL                       |
| County:        | <b>Palm Beach County</b> |
| City:          | <b>Boynton Beach</b>     |
| Zipcode:       | 33436                    |
| Street:        | 6204 Wheatley Ct #       |
|                | 0                        |
| Building Name: | Wellesley                |
| Floor Number:  | 0                        |
| Longitude:     | W81° 54' 33.4''          |
|                |                          |