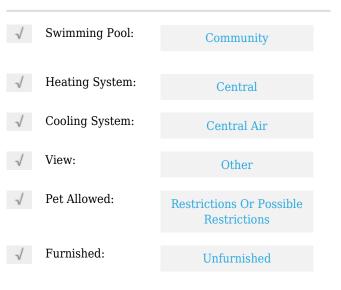

# **Residential Lease For Rent**

1,821 Sqft - 387 SE Crossoak L<br/>n#387, Port St. Lucie, Florida 34984









#### **Basic Details**

| Property Type:  | <b>Residential Lease</b> |  |
|-----------------|--------------------------|--|
| Listing Type:   | For Rent                 |  |
| Listing ID:     | A11708915                |  |
| Price:          | \$2,475                  |  |
| Bedrooms:       | 3                        |  |
| Bathrooms:      | 3                        |  |
| Half Bathrooms: | 1                        |  |
| Square Footage: | 1,821 Sqft               |  |
| Year Built:     | 2024                     |  |
| Lot Area:       | 2,731 Sqft               |  |

#### Features



### Address Map

| Country: | US              |
|----------|-----------------|
| State:   | FL              |
| County:  | St Lucie County |
| City:    | Port St. Lucie  |

| Zipcode:       | 34984                       |  |
|----------------|-----------------------------|--|
| Street:        | 387 SE Crossoak Ln<br># 387 |  |
| Building Name: | VERANDA PLAT<br>NO. 9       |  |
| Floor Number:  | 0                           |  |
| Longitude:     | W81° 40' 32.8''             |  |
| Latitude:      | N27° 12' 26.2''             |  |

## Agent Info



Daniel Lombardi ☎ (305) 695-1600 ☎ (786) 525-6127 ᢂ daniel@lomardiproperties.com