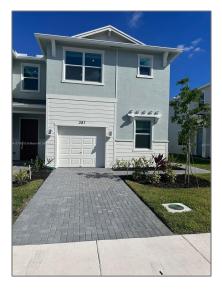

# **Residential Lease For Rent**

1,821 Sqft - 387 SE Crossoak L<br/>n#387, Port St. Lucie, Florida 34984

#### **Basic Details**

| Property Type:  | <b>Residential Lease</b> |  |
|-----------------|--------------------------|--|
| Listing Type:   | For Rent                 |  |
| Listing ID:     | A11708915                |  |
| Price:          | \$2,475                  |  |
| Bedrooms:       | 3                        |  |
| Bathrooms:      | 3                        |  |
| Half Bathrooms: | 1                        |  |
| Square Footage: | 1,821 Sqft               |  |
| Year Built:     | 2024                     |  |
| Lot Area:       | 2,731 Sqft               |  |