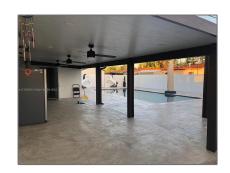

### Features

| $\sqrt{}$ | Swimming Pool:  | Private        |
|-----------|-----------------|----------------|
| $\sqrt{}$ | Heating System: | Central        |
| $\sqrt{}$ | Cooling System: | Central Air    |
| $\sqrt{}$ | View:           | Garden         |
| $\sqrt{}$ | Pet Allowed:    | Maximum 20 Lbs |
| $\sqrt{}$ | Patio:          | Patio          |
| $\sqrt{}$ | Furnished:      | Unfurnished    |