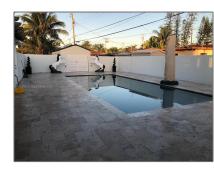

### Features

| $\sqrt{}$ | Swimming Pool:  | Private        |
|-----------|-----------------|----------------|
| $\sqrt{}$ | Heating System: | Central        |
| $\sqrt{}$ | Cooling System: | Central Air    |
| $\sqrt{}$ | View:           | Garden         |
| $\sqrt{}$ | Pet Allowed:    | Maximum 20 Lbs |
| $\sqrt{}$ | Patio:          | Patio          |
| $\sqrt{}$ | Furnished:      | Unfurnished    |