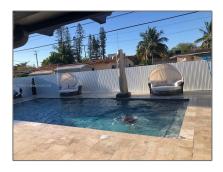

### Features

| $\sqrt{}$ | Swimming Pool:  | Private        |
|-----------|-----------------|----------------|
| $\sqrt{}$ | Heating System: | Central        |
| $\sqrt{}$ | Cooling System: | Central Air    |
| $\sqrt{}$ | View:           | Garden         |
| $\sqrt{}$ | Pet Allowed:    | Maximum 20 Lbs |
| $\sqrt{}$ | Patio:          | Patio          |
| $\sqrt{}$ | Furnished:      | Unfurnished    |