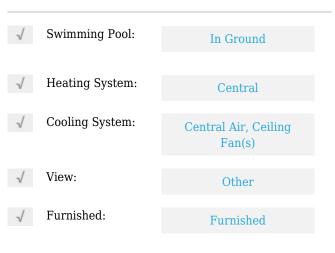

# **Residential Lease For Rent**

860 Sqft - 1250 S Miami Ave # 1312, Miami, Florida 33130









## Basic **Details**

| Property Type:  | <b>Residential Lease</b> |  |
|-----------------|--------------------------|--|
| Listing Type:   | For Rent                 |  |
| Listing ID:     | A11712901                |  |
| Price:          | \$2,650                  |  |
| Bedrooms:       | 1                        |  |
| Bathrooms:      | 1                        |  |
| Half Bathrooms: | 1                        |  |
| Square Footage: | 860 Sqft                 |  |
| Year Built:     | 2004                     |  |

#### Features



### Address Map

| Country: | US                |
|----------|-------------------|
| State:   | FL                |
| County:  | Miami-Dade County |
| City:    | Miami             |
| Zipcode: | 33130             |

| Street:        | 1250 S Miami Ave #<br>1312 |  |
|----------------|----------------------------|--|
| Building Name: | VUE AT BRICKELL<br>CONDO   |  |
| Floor Number:  | 0                          |  |
| Longitude:     | W81° 48' 23''              |  |
| Latitude:      | N25° 45' 43.2''            |  |

# Agent Info



Daniel Lombardi ☎ (305) 695-1600 ☎ (786) 525-6127 ᢂ daniel@lomardiproperties.com