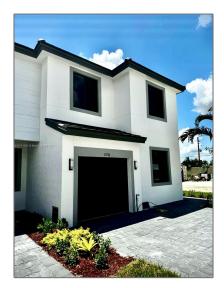

# Residential Lease For Rent

1,760 Sqft - 19116 SW 345 Ter, Homestead, Florida 33034

### Basic Details

| Property Type:  | <b>Residential Lease</b> |  |
|-----------------|--------------------------|--|
| Listing Type:   | For Rent                 |  |
| Listing ID:     | A11711391                |  |
| Price:          | \$3,100                  |  |
| Bedrooms:       | 4                        |  |
| Bathrooms:      | 3                        |  |
| Square Footage: | 1,760 Sqft               |  |
| Year Built:     | 2023                     |  |
| Lot Area:       | 1,974 Sqft               |  |