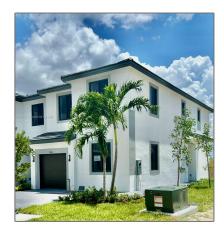

# Residential Lease For Rent

1,760 Sqft - 19116 SW 345 Ter, Homestead, Florida 33034

### Basic Details

| Property Type:  | <b>Residential Lease</b> |  |
|-----------------|--------------------------|--|
| Listing Type:   | For Rent                 |  |
| Listing ID:     | A11711391                |  |
| Price:          | \$3,100                  |  |
| Bedrooms:       | 4                        |  |
| Bathrooms:      | 3                        |  |
| Square Footage: | 1,760 Sqft               |  |
| Year Built:     | 2023                     |  |
| Lot Area:       | 1,974 Sqft               |  |