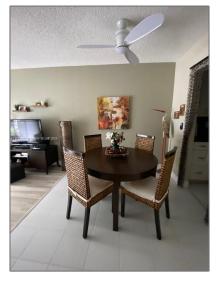

# **Residential For Sale**

756 Sqft - 6800 NE 22nd Way # 2106, Fort Lauderdale, Florida 33308

## Basic **Details**

| Property Type:  | Residential |  |
|-----------------|-------------|--|
| Listing Type:   | For Sale    |  |
| Listing ID:     | A11711932   |  |
| Price:          | \$149,000   |  |
| Bedrooms:       | 1           |  |
| Bathrooms:      | 1           |  |
| Half Bathrooms: | 1           |  |
| Square Footage: | 756 Sqft    |  |
| Year Built:     | 1972        |  |