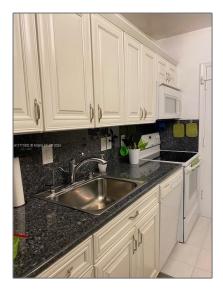

# **Residential For Sale**

756 Sqft - 6800 NE 22nd Way # 2106, Fort Lauderdale, Florida 33308

## Basic **Details**

| Property Type:  | Residential |  |
|-----------------|-------------|--|
| Listing Type:   | For Sale    |  |
| Listing ID:     | A11711932   |  |
| Price:          | \$149,000   |  |
| Bedrooms:       | 1           |  |
| Bathrooms:      | 1           |  |
| Half Bathrooms: | 1           |  |
| Square Footage: | 756 Sqft    |  |
| Year Built:     | 1972        |  |