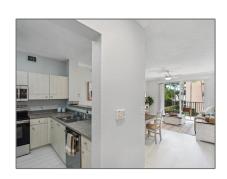

#### Basic Details

| Property Type:  | <b>Residential Lease</b> |  |
|-----------------|--------------------------|--|
| Listing Type:   | For Rent                 |  |
| Listing ID:     | A11711613                |  |
| Price:          | \$3,250                  |  |
| Bedrooms:       | 3                        |  |
| Bathrooms:      | 2                        |  |
| Square Footage: | 1,237 Sqft               |  |
| Year Built:     | 2000                     |  |

### Features

| √ Swimming Pool: | Community                             |
|------------------|---------------------------------------|
| √ Pet Allowed:   | Restrictions Or Possible Restrictions |
| √ Furnished:     | Unfurnished                           |