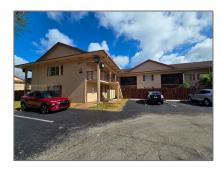

# Residential Lease For Rent

736 Sqft - 11249 SW 88th St # 203G, Miami, Florida 33176

#### **Basic Details**

Property Type: **Residential Lease** Listing Type: **For Rent** Listing ID: A11711925 \$1,900 Price: Bedrooms: 1 1 Bathrooms: Square Footage: 736 Sqft Year Built: 1969

### Address Map

| Country:       | US                         |
|----------------|----------------------------|
| State:         | FL                         |
| County:        | Miami-Dade County          |
| City:          | Miami                      |
| Zipcode:       | 33176                      |
| Street:        | 11249 SW 88th St<br># 203G |
| Building Name: | PINE GROVE<br>CONDO        |
| Floor Number:  | 0                          |
| Longitude:     | W81° 37' 22.8''            |