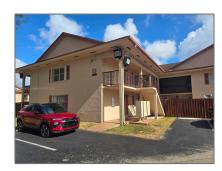

# Residential Lease For Rent

736 Sqft - 11249 SW 88th St # 203G, Miami, Florida 33176

#### **Basic Details**

Property Type: **Residential Lease** Listing Type: **For Rent** Listing ID: A11711925 \$1,900 Price: Bedrooms: 1 1 Bathrooms: Square Footage: 736 Sqft Year Built: 1969

### Address Map

| Country:       | US                         |
|----------------|----------------------------|
| State:         | FL                         |
| County:        | Miami-Dade County          |
| City:          | Miami                      |
| Zipcode:       | 33176                      |
| Street:        | 11249 SW 88th St<br># 203G |
| Building Name: | PINE GROVE<br>CONDO        |
| Floor Number:  | 0                          |
| Longitude:     | W81° 37' 22.8''            |