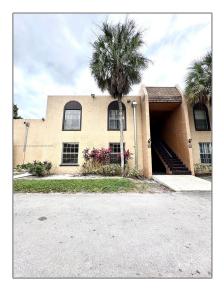

# **Residential Lease For Rent**

1,108 Sqft - 4210 NW 21st St # 107, Lauderhill, Florida 33313

### **Basic Details**

| Property Type:  | <b>Residential Lease</b> |  |
|-----------------|--------------------------|--|
| Listing Type:   | For Rent                 |  |
| Listing ID:     | A11711335                |  |
| Price:          | \$1,800                  |  |
| Bedrooms:       | 2                        |  |
| Bathrooms:      | 2                        |  |
| Square Footage: | 1,108 Sqft               |  |
| Year Built:     | 1975                     |  |