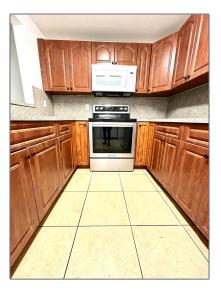

# **Residential Lease For Rent**

1,108 Sqft - 4210 NW 21st St # 107, Lauderhill, Florida 33313

### **Basic Details**

| Property Type:  | <b>Residential Lease</b> |  |
|-----------------|--------------------------|--|
| Listing Type:   | For Rent                 |  |
| Listing ID:     | A11711335                |  |
| Price:          | \$1,800                  |  |
| Bedrooms:       | 2                        |  |
| Bathrooms:      | 2                        |  |
| Square Footage: | 1,108 Sqft               |  |
| Year Built:     | 1975                     |  |