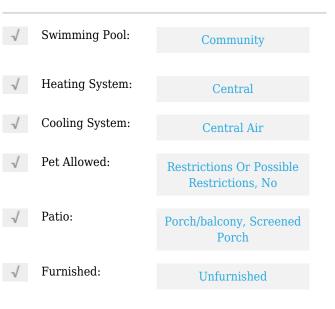

# **Residential Lease For Rent**

1,108 Sqft - 4210 NW 21st St # 107, Lauderhill, Florida 33313









### **Basic Details**

| Property Type:  | <b>Residential Lease</b> |  |
|-----------------|--------------------------|--|
| Listing Type:   | For Rent                 |  |
| Listing ID:     | A11711335                |  |
| Price:          | \$1,800                  |  |
| Bedrooms:       | 2                        |  |
| Bathrooms:      | 2                        |  |
| Square Footage: | 1,108 Sqft               |  |
| Year Built:     | 1975                     |  |

#### Features



## Address Map

| Country: | US                    |
|----------|-----------------------|
| State:   | FL                    |
| County:  | <b>Broward County</b> |
| City:    | Lauderhill            |
| Zipcode: | 33313                 |
| Street:  | 4210 NW 21st St #     |

|                | 107                  |  |
|----------------|----------------------|--|
| Building Name: | WOOD HUE II<br>CONDO |  |
| Floor Number:  | 0                    |  |
| Longitude:     | W81° 47' 39.9''      |  |
| Latitude:      | N26° 9' 12.2''       |  |

## Agent Info



🐱 daniel@lomardiproperties.com