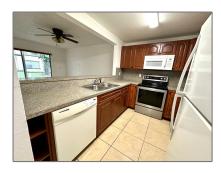

# **Residential Lease For Rent**

1,108 Sqft - 4210 NW 21st St # 107, Lauderhill, Florida 33313

### **Basic Details**

| Property Type:  | <b>Residential Lease</b> |  |
|-----------------|--------------------------|--|
| Listing Type:   | For Rent                 |  |
| Listing ID:     | A11711335                |  |
| Price:          | \$1,800                  |  |
| Bedrooms:       | 2                        |  |
| Bathrooms:      | 2                        |  |
| Square Footage: | 1,108 Sqft               |  |
| Year Built:     | 1975                     |  |