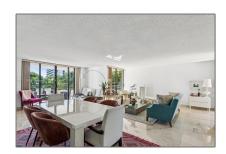

### Basic Details

| Property Type:  | <b>Residential Lease</b> |  |
|-----------------|--------------------------|--|
| Listing Type:   | For Rent                 |  |
| Listing ID:     | A11711582                |  |
| Price:          | <b>\$5,100</b>           |  |
| Bedrooms:       | 2                        |  |
| Bathrooms:      | 2                        |  |
| Square Footage: | 1,641 Sqft               |  |
| Year Built:     | 1983                     |  |

### Features

| √ Swimming Pool  | In Ground                                |
|------------------|------------------------------------------|
| √ Cooling System | : Central Air                            |
| √ View:          | Other                                    |
| √ Pet Allowed:   | Restrictions Or Possible<br>Restrictions |
| √ Furnished:     | Furnished                                |