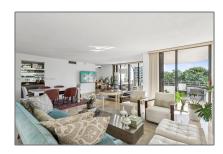

### Basic Details

| Property Type:  | <b>Residential Lease</b> |  |
|-----------------|--------------------------|--|
| Listing Type:   | For Rent                 |  |
| Listing ID:     | A11711582                |  |
| Price:          | <b>\$5,100</b>           |  |
| Bedrooms:       | 2                        |  |
| Bathrooms:      | 2                        |  |
| Square Footage: | 1,641 Sqft               |  |
| Year Built:     | 1983                     |  |

### Features

| √ Swimming Pool  | In Ground                                |
|------------------|------------------------------------------|
| √ Cooling System | : Central Air                            |
| √ View:          | Other                                    |
| √ Pet Allowed:   | Restrictions Or Possible<br>Restrictions |
| √ Furnished:     | Furnished                                |