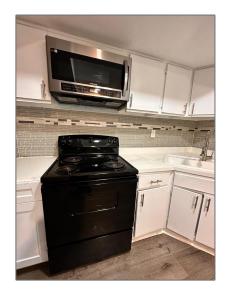

# Residential Lease For Rent

768 Sqft - 5540 SW 38th Ct # 0, West Park, Florida 33023

### Basic Details

| Property Type:  | <b>Residential Lease</b> |  |
|-----------------|--------------------------|--|
| Listing Type:   | For Rent                 |  |
| Listing ID:     | A11711509                |  |
| Price:          | \$2,000                  |  |
| Bedrooms:       | 2                        |  |
| Bathrooms:      | 1                        |  |
| Square Footage: | 768 Sqft                 |  |
| Year Built:     | 1969                     |  |
| Lot Area:       | 2,443 Sqft               |  |