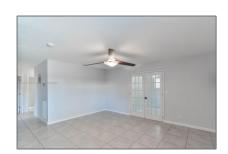

### Basic Details

| Property Type:  | Residential |  |
|-----------------|-------------|--|
| Listing Type:   | For Sale    |  |
| Listing ID:     | A11704546   |  |
| Price:          | \$505,000   |  |
| Bedrooms:       | 3           |  |
| Bathrooms:      | 2           |  |
| Square Footage: | 968 Sqft    |  |
| Year Built:     | 1952        |  |
| Lot Area:       | 7,560 Sqft  |  |