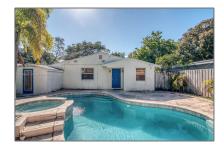

# Residential For Sale

968 Sqft - 300 SW 14th Ct., Fort Lauderdale, Florida 33315

### Basic Details

| Property Type:  | Residential |  |
|-----------------|-------------|--|
| Listing Type:   | For Sale    |  |
| Listing ID:     | A11704546   |  |
| Price:          | \$505,000   |  |
| Bedrooms:       | 3           |  |
| Bathrooms:      | 2           |  |
| Square Footage: | 968 Sqft    |  |
| Year Built:     | 1952        |  |
| Lot Area:       | 7,560 Sqft  |  |

### Features

| In Ground                      |
|--------------------------------|
| Central                        |
| Central Air, Ceiling<br>Fan(s) |
| Pool                           |
|                                |
| Patio                          |
|                                |