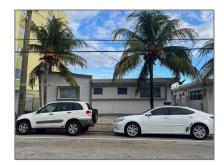

# Residential Lease For Rent

600 Sqft - 7985 Crespi Blvd # 2, Miami Beach, Florida 33141

#### Basic Details

| Property Type:  | Residential Lease |  |
|-----------------|-------------------|--|
| Listing Type:   | For Rent          |  |
| Listing ID:     | A11704372         |  |
| Price:          | \$1,600           |  |
| Bedrooms:       | 1                 |  |
| Bathrooms:      | 1                 |  |
| Square Footage: | 600 Sqft          |  |
| Year Built:     | 1953              |  |
| Lot Area:       | 5,750 Sqft        |  |