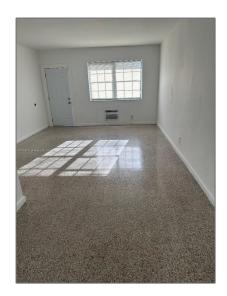

# Residential Lease For Rent

600 Sqft - 7985 Crespi Blvd # 2, Miami Beach, Florida 33141

#### Basic Details

| Property Type:  | Residential Lease |  |
|-----------------|-------------------|--|
| Listing Type:   | For Rent          |  |
| Listing ID:     | A11704372         |  |
| Price:          | \$1,600           |  |
| Bedrooms:       | 1                 |  |
| Bathrooms:      | 1                 |  |
| Square Footage: | 600 Sqft          |  |
| Year Built:     | 1953              |  |
| Lot Area:       | 5,750 Sqft        |  |