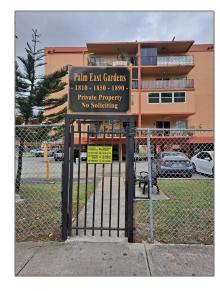

Building Name: Palm East Gardens

Floor Number: **0** 

Longitude: **W81° 40' 45.9''** 

Latitude: N25° 52' 22"