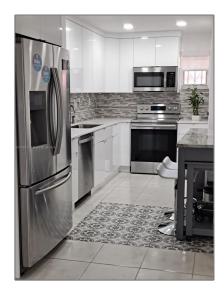

# Residential For Sale

998 Sqft - 1890 W 56th St # 1325, Hialeah, Florida 33012

### Basic Details

| Property Type:  | Residential |  |
|-----------------|-------------|--|
| Listing Type:   | For Sale    |  |
| Listing ID:     | A11705132   |  |
| Price:          | \$279,000   |  |
| Bedrooms:       | 2           |  |
| Bathrooms:      | 1           |  |
| Square Footage: | 998 Sqft    |  |
| Year Built:     | 1973        |  |