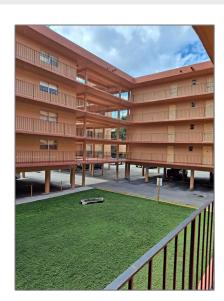

### Features

| √ Heating System: | Central                                  |
|-------------------|------------------------------------------|
| √ Cooling System: | Central Air                              |
| √ View:           | Garden View, Tennis<br>Court View        |
| √ Pet Allowed:    | Restrictions Or Possible<br>Restrictions |
| √ Furnished:      | Unfurnished                              |

Building Name: Palm East Gardens

Floor Number: **0** 

Longitude: **W81° 40' 45.9''** 

Latitude: N25° 52' 22"