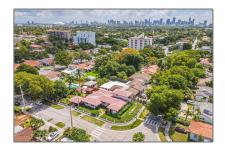

# Residential Lease For Rent

1,800 Sqft - 1841 SW 29th Ave # 2, Miami, Florida  $33145\,$ 

#### Basic Details

| Property Type:  | <b>Residential Lease</b> |  |
|-----------------|--------------------------|--|
| Listing Type:   | For Rent                 |  |
| Listing ID:     | A11704995                |  |
| Price:          | \$4,300                  |  |
| Bedrooms:       | 4                        |  |
| Bathrooms:      | 3                        |  |
| Square Footage: | 1,800 Sqft               |  |
| Year Built:     | 1949                     |  |
| Lot Area:       | 10,800 Sqft              |  |

### Address Map

| Country:       | US                      |  |
|----------------|-------------------------|--|
| State:         | FL                      |  |
| County:        | Miami-Dade County       |  |
| City:          | Miami                   |  |
| Zipcode:       | 33145                   |  |
| Street:        | 1841 SW 29th Ave<br># 2 |  |
| Building Name: | PARKDALE                |  |
| Floor Number:  | 0                       |  |
| Longitude:     | W81° 45' 35.1"          |  |