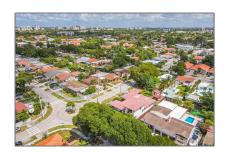

# Residential Lease For Rent

1,800 Sqft - 1841 SW 29th Ave # 2, Miami, Florida  $33145\,$ 

#### Basic Details

| Property Type:  | <b>Residential Lease</b> |  |
|-----------------|--------------------------|--|
| Listing Type:   | For Rent                 |  |
| Listing ID:     | A11704995                |  |
| Price:          | \$4,300                  |  |
| Bedrooms:       | 4                        |  |
| Bathrooms:      | 3                        |  |
| Square Footage: | 1,800 Sqft               |  |
| Year Built:     | 1949                     |  |
| Lot Area:       | 10,800 Sqft              |  |

### Address Map

| Country:       | US                      |  |
|----------------|-------------------------|--|
| State:         | FL                      |  |
| County:        | Miami-Dade County       |  |
| City:          | Miami                   |  |
| Zipcode:       | 33145                   |  |
| Street:        | 1841 SW 29th Ave<br># 2 |  |
| Building Name: | PARKDALE                |  |
| Floor Number:  | 0                       |  |
| Longitude:     | W81° 45' 35.1"          |  |