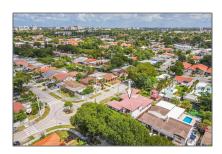

# Residential Lease For Rent

1,800 Sqft - 1841 SW 29th Ave # 2, Miami, Florida  $33145\,$ 

#### Basic Details

| Property Type:  | <b>Residential Lease</b> |  |
|-----------------|--------------------------|--|
| Listing Type:   | For Rent                 |  |
| Listing ID:     | A11704995                |  |
| Price:          | \$4,300                  |  |
| Bedrooms:       | 4                        |  |
| Bathrooms:      | 3                        |  |
| Square Footage: | 1,800 Sqft               |  |
| Year Built:     | 1949                     |  |
| Lot Area:       | 10,800 Sqft              |  |

### Address Map

| Country:       | US                      |  |
|----------------|-------------------------|--|
| State:         | FL                      |  |
| County:        | Miami-Dade County       |  |
| City:          | Miami                   |  |
| Zipcode:       | 33145                   |  |
| Street:        | 1841 SW 29th Ave<br># 2 |  |
| Building Name: | PARKDALE                |  |
| Floor Number:  | 0                       |  |
| Longitude:     | W81° 45' 35.1"          |  |