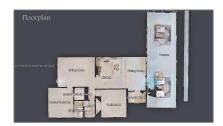

### **Residential Lease** Property Type: Listing Type: **For Rent** Listing ID: A11704700 Price: \$3,600 2 Bedrooms: Bathrooms: 2 1,300 Sqft Square Footage: Year Built: 1990 7,521 Sqft Lot Area: