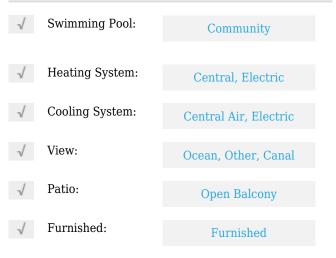

# **Residential Lease For Rent**

1,949 Sqft - 210 174th St#1201, Sunny Isles Beach, Florida 33160





#### **Basic Details**

| Property Type:  | <b>Residential Lease</b> |  |
|-----------------|--------------------------|--|
| Listing Type:   | For Rent                 |  |
| Listing ID:     | A11702122                |  |
| Price:          | \$3,400                  |  |
| Bedrooms:       | 2                        |  |
| Bathrooms:      | 2                        |  |
| Square Footage: | 1,949 Sqft               |  |
| Year Built:     | 1981                     |  |

#### Features



### Address Map

| US                          |                                                                                             |
|-----------------------------|---------------------------------------------------------------------------------------------|
| FL                          |                                                                                             |
| Miami-Dade County           |                                                                                             |
| Sunny Isles Beach           |                                                                                             |
| 33160                       |                                                                                             |
| 210 174th St #<br>1201