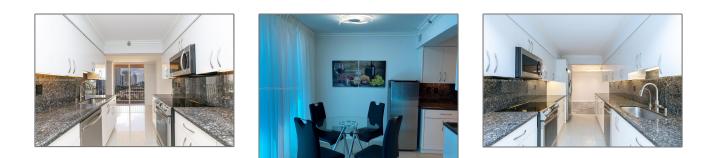

# **Residential Lease For Rent**

1,949 Sqft - 210 174th St#1201, Sunny Isles Beach, Florida 33160

#### **Basic Details**

| Property Type:  | <b>Residential Lease</b> |  |
|-----------------|--------------------------|--|
| Listing Type:   | For Rent                 |  |
| Listing ID:     | A11702122                |  |
| Price:          | \$3,400                  |  |
| Bedrooms:       | 2                        |  |
| Bathrooms:      | 2                        |  |
| Square Footage: | 1,949 Sqft               |  |
| Year Built:     | 1981                     |  |