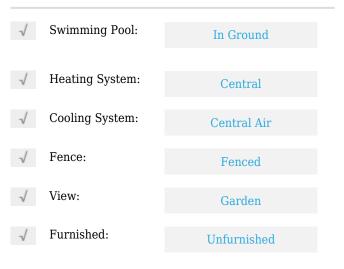

# **Residential Lease For Rent**

1,577 Sqft - 12443 SW 193rd St, Miami, Florida 33177









## **Basic Details**

| Property Type:  | <b>Residential Lease</b> |  |
|-----------------|--------------------------|--|
| Listing Type:   | For Rent                 |  |
| Listing ID:     | A11704529                |  |
| Price:          | \$3,200                  |  |
| Bedrooms:       | 3                        |  |
| Bathrooms:      | 1                        |  |
| Square Footage: | 1,577 Sqft               |  |
| Year Built:     | 1988                     |  |
| Lot Area:       | 6,684 Sqft               |  |

#### Features



### Address Map

| Country: | US                |
|----------|-------------------|
| State:   | FL                |
| County:  | Miami-Dade County |
| City:    | Miami             |
| Zipcode: | 33177             |

| Street:        | 12443 SW 193rd St           |  |
|----------------|-----------------------------|--|
| Building Name: | LIME GROVE<br>ESTATES SEC 6 |  |
| Floor Number:  | 0                           |  |
| Longitude:     | W81° 36' 21.4''             |  |
| Latitude:      | N25° 35' 14.3''             |  |

# Agent Info



Daniel Lombardi ☎ (305) 695-1600 ☎ (786) 525-6127 ᢂ daniel@lomardiproperties.com