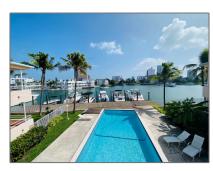

# Residential Lease For Rent

743 Sqft - 6881 Bay Dr#A, Miami Beach, Florida 33141

### **Basic Details**

Property Type: **Residential Lease** Listing Type: **For Rent** Listing ID: A11690763 Price: \$2,500 Bedrooms: 2 1 Bathrooms: Square Footage: 743 Sqft Year Built: 1948

## Address Map

| Country:       | US                       |  |
|----------------|--------------------------|--|
| State:         | FL                       |  |
| County:        | <b>Miami-Dade County</b> |  |
| City:          | Miami Beach              |  |
| Zipcode:       | 33141                    |  |
| Street:        | 6881 Bay Dr # A          |  |
| Building Name: | BAY DRIVE CONDO          |  |
| Floor Number:  | 0                        |  |
| Longitude:     | W81° 52' 24.3''          |  |
| Latitude:      | N25° 51' 15.7''          |  |