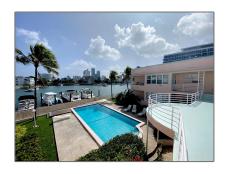

# Residential Lease For Rent

743 Sqft - 6881 Bay Dr#A, Miami Beach, Florida 33141

### **Basic Details**

Property Type: **Residential Lease** Listing Type: **For Rent** Listing ID: A11690763 Price: \$2,500 Bedrooms: 2 1 Bathrooms: Square Footage: 743 Sqft Year Built: 1948

## Address Map

| Country:       | US                       |  |
|----------------|--------------------------|--|
| State:         | FL                       |  |
| County:        | <b>Miami-Dade County</b> |  |
| City:          | Miami Beach              |  |
| Zipcode:       | 33141                    |  |
| Street:        | 6881 Bay Dr # A          |  |
| Building Name: | BAY DRIVE CONDO          |  |
| Floor Number:  | 0                        |  |
| Longitude:     | W81° 52' 24.3''          |  |
| Latitude:      | N25° 51' 15.7''          |  |