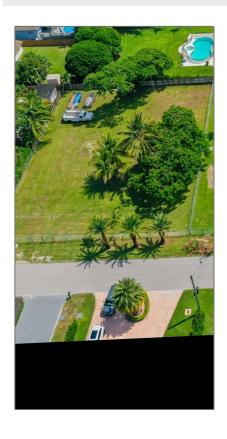

# Land/boat Docks For Sale

- 15755 SW 90th Ave, Palmetto Bay, Florida 33157

#### Basic Details

Property Type: Land/boat Docks

Listing Type: For Sale

Listing ID: A11703863

Price: \$695,000

Lot Area: 16,570 Sqft

### Address Map

| Country:       | US                |
|----------------|-------------------|
| State:         | FL                |
| County:        | Miami-Dade County |
| City:          | Palmetto Bay      |
| Zipcode:       | 33157             |
| Street:        | 15755 SW 90th Ave |
| Building Name: | UNPLATTED         |