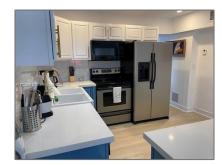

# Residential Lease For Rent

800 Sqft - 1560 NE 145th St # 2, Miami, Florida 33161

### Basic Details

| Property Type:  | <b>Residential Lease</b> |  |
|-----------------|--------------------------|--|
| Listing Type:   | For Rent                 |  |
| Listing ID:     | A11703509                |  |
| Price:          | \$2,200                  |  |
| Bedrooms:       | 1                        |  |
| Bathrooms:      | 1                        |  |
| Square Footage: | 800 Sqft                 |  |
| Year Built:     | 1950                     |  |
| Lot Area:       | 12,056 Sqft              |  |