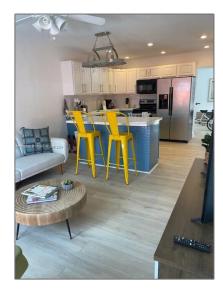

# Residential Lease For Rent

800 Sqft - 1560 NE 145th St # 2, Miami, Florida 33161

### Basic Details

| Property Type:  | <b>Residential Lease</b> |  |
|-----------------|--------------------------|--|
| Listing Type:   | For Rent                 |  |
| Listing ID:     | A11703509                |  |
| Price:          | \$2,200                  |  |
| Bedrooms:       | 1                        |  |
| Bathrooms:      | 1                        |  |
| Square Footage: | 800 Sqft                 |  |
| Year Built:     | 1950                     |  |
| Lot Area:       | 12,056 Sqft              |  |

### Features

| $\sqrt{}$ | Pet Allowed: | Maximum 20 Lbs |
|-----------|--------------|----------------|
|           |              |                |

√ Furnished: Furnished

Street: **1560 NE 145th St #** 