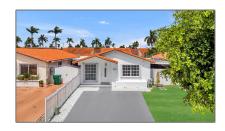

# Residential Lease For Rent

1,053 Sqft - 8811 NW 112th Ter, Hialeah Gardens, Florida 33018

#### Basic Details

Property Type: **Residential Lease** Listing Type: **For Rent** Listing ID: A11702962 \$2,500 Price: Bedrooms: 2 Bathrooms: 1 Square Footage: 1,053 Sqft Year Built: **1990** 3,081 Sqft Lot Area:

### Address Map

| Country:       | US                         |  |
|----------------|----------------------------|--|
| State:         | FL                         |  |
| County:        | Miami-Dade County          |  |
| City:          | Hialeah Gardens            |  |
| Zipcode:       | 33018                      |  |
| Street:        | 8811 NW 112th Ter          |  |
| Building Name: | LONDON ESTATES<br>1ST ADDN |  |
| Floor Number:  | 0                          |  |
| Longitude:     | W81° 39' 28.9''            |  |