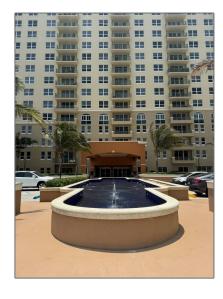

#### Features

| √ Swimming Pool:  | Heated      |
|-------------------|-------------|
| √ Heating System: | Central     |
| √ Cooling System: | Central Air |
| √ View:           | Ocean       |
| √ Furnished:      | Furnished   |