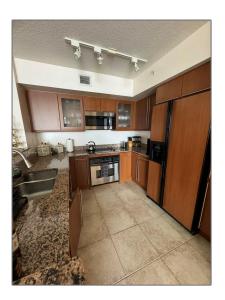

### Basic Details

| Property Type:  | <b>Residential Lease</b> |  |
|-----------------|--------------------------|--|
| Listing Type:   | For Rent                 |  |
| Listing ID:     | A11703399                |  |
| Price:          | \$4,500                  |  |
| Bedrooms:       | 2                        |  |
| Bathrooms:      | 2                        |  |
| Square Footage: | 1,190 Sqft               |  |
| Year Built:     | 2002                     |  |