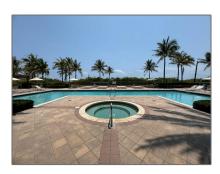

#### Features

| √ Swimming Pool:  | Heated      |
|-------------------|-------------|
| √ Heating System: | Central     |
| √ Cooling System: | Central Air |
| √ View:           | Ocean       |
| √ Furnished:      | Furnished   |