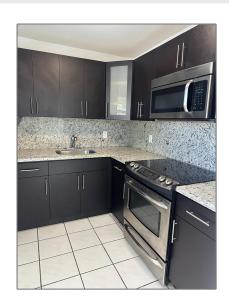

# Residential Lease For Rent

718 Sqft - 1612 Jefferson Ave, Miami Beach, Florida 33139

### Basic Details

| Property Type:  | Residential Lease |  |
|-----------------|-------------------|--|
| Listing Type:   | For Rent          |  |
| Listing ID:     | A11703351         |  |
| Price:          | \$2,100           |  |
| Bedrooms:       | 1                 |  |
| Bathrooms:      | 1                 |  |
| Half Bathrooms: | 1                 |  |
| Square Footage: | 718 Sqft          |  |
| Year Built:     | 1980              |  |