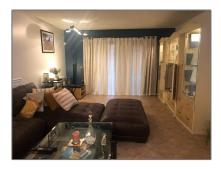

# **Residential For Sale**

1,000 Sqft - 3280 Spanish Moss Ter # 106, Lauderhill, Florida 33319

## Basic **Details**

| Property Type:  | Residential |  |
|-----------------|-------------|--|
| Listing Type:   | For Sale    |  |
| Listing ID:     | A11695848   |  |
| Price:          | \$110,000   |  |
| Bedrooms:       | 1           |  |
| Bathrooms:      | 1           |  |
| Half Bathrooms: | 1           |  |
| Square Footage: | 1,000 Sqft  |  |
| Year Built:     | 1972        |  |

#### Features

| $\checkmark$ | Heating System: | Central        |
|--------------|-----------------|----------------|
| $\checkmark$ | Cooling System: | Central Air    |
| $\checkmark$ | View:           | Garden View    |
| $\checkmark$ | Patio:          | Screened Porch |
| $\checkmark$ | Furnished:      | Unfurnished    |