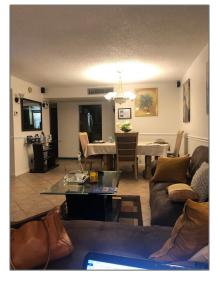

# **Residential For Sale**

1,000 Sqft - 3280 Spanish Moss Ter # 106, Lauderhill, Florida 33319

## Basic **Details**

| Property Type:  | Residential |  |
|-----------------|-------------|--|
| Listing Type:   | For Sale    |  |
| Listing ID:     | A11695848   |  |
| Price:          | \$110,000   |  |
| Bedrooms:       | 1           |  |
| Bathrooms:      | 1           |  |
| Half Bathrooms: | 1           |  |
| Square Footage: | 1,000 Sqft  |  |
| Year Built:     | 1972        |  |

#### Features

| $\checkmark$ | Heating System: | Central        |
|--------------|-----------------|----------------|
| $\checkmark$ | Cooling System: | Central Air    |
| $\checkmark$ | View:           | Garden View    |
| $\checkmark$ | Patio:          | Screened Porch |
| $\checkmark$ | Furnished:      | Unfurnished    |