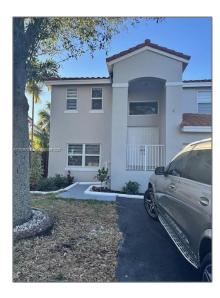

# Residential For Sale

1,702 Sqft - 4313 SW 84th Ter, Davie, Florida 33328

### Basic Details

| Property Type:  | Residential |  |
|-----------------|-------------|--|
| Listing Type:   | For Sale    |  |
| Listing ID:     | A11703570   |  |
| Price:          | \$590,000   |  |
| Bedrooms:       | 3           |  |
| Bathrooms:      | 2           |  |
| Half Bathrooms: | 1           |  |
| Square Footage: | 1,702 Sqft  |  |
| Year Built:     | 1995        |  |
| Lot Area:       | 4,178 Sqft  |  |
|                 |             |  |