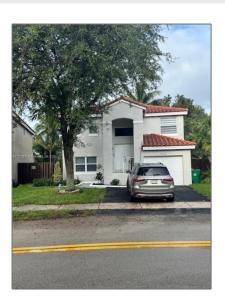

# Residential For Sale

1,702 Sqft - 4313 SW 84th Ter, Davie, Florida 33328

### Basic Details

| Property Type:  | Residential |  |
|-----------------|-------------|--|
| Listing Type:   | For Sale    |  |
| Listing ID:     | A11703570   |  |
| Price:          | \$590,000   |  |
| Bedrooms:       | 3           |  |
| Bathrooms:      | 2           |  |
| Half Bathrooms: | 1           |  |
| Square Footage: | 1,702 Sqft  |  |
| Year Built:     | 1995        |  |
| Lot Area:       | 4,178 Sqft  |  |
|                 |             |  |