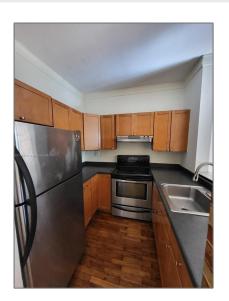

# Residential Lease For Rent

480 Sqft - 842 Meridian Ave # 3A, Miami Beach, Florida 33139

### Basic Details

| Property Type:  | <b>Residential Lease</b> |  |
|-----------------|--------------------------|--|
| Listing Type:   | For Rent                 |  |
| Listing ID:     | A11703071                |  |
| Price:          | \$1,750                  |  |
| Bedrooms:       | 1                        |  |
| Bathrooms:      | 1                        |  |
| Square Footage: | 480 Sqft                 |  |
| Year Built:     | 1925                     |  |