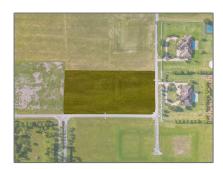

## Land/boat Docks For Sale

- 31355 SW 213 Avenue, Homestead, Florida 33030

## Basic Details

| Property Type: | Land/boat Docks |  |
|----------------|-----------------|--|
| Listing Type:  | For Sale        |  |
| Listing ID:    | A11700674       |  |
| Price:         | \$740,000       |  |
| Lot Area:      | 217,800 Sqft    |  |

## Address Map

| Country:       | US                        |  |
|----------------|---------------------------|--|
| State:         | FL                        |  |
| County:        | Miami-Dade County         |  |
| City:          | Homestead                 |  |
| Zipcode:       | 33030                     |  |
| Street:        | 31355 SW 213<br>Avenue    |  |
| Building Name: | Savannah Ranch<br>Estates |  |
| Floor Number:  | 0                         |  |
| Longitude:     | W81° 27' 51.7"            |  |
| Latitude:      | N25° 28' 30.2''           |  |