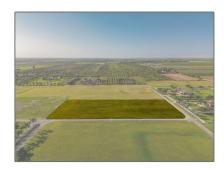

## Land/boat Docks For Sale

- 31355 SW 213 Avenue, Homestead, Florida 33030

## Basic Details

| Property Type: | Land/boat Docks |  |
|----------------|-----------------|--|
| Listing Type:  | For Sale        |  |
| Listing ID:    | A11700674       |  |
| Price:         | \$740,000       |  |
| Lot Area:      | 217,800 Sqft    |  |

## Address Map

| Country:       | US                        |  |
|----------------|---------------------------|--|
| State:         | FL                        |  |
| County:        | Miami-Dade County         |  |
| City:          | Homestead                 |  |
| Zipcode:       | 33030                     |  |
| Street:        | 31355 SW 213<br>Avenue    |  |
| Building Name: | Savannah Ranch<br>Estates |  |
| Floor Number:  | 0                         |  |
| Longitude:     | W81° 27' 51.7"            |  |
| Latitude:      | N25° 28' 30.2''           |  |