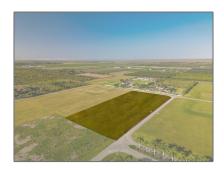

## Land/boat Docks For Sale

- 31355 SW 213 Avenue, Homestead, Florida 33030

## Basic Details

| Property Type: | Land/boat Docks |  |
|----------------|-----------------|--|
| Listing Type:  | For Sale        |  |
| Listing ID:    | A11700674       |  |
| Price:         | \$740,000       |  |
| Lot Area:      | 217,800 Sqft    |  |

## Address Map

| Country:       | US                        |  |
|----------------|---------------------------|--|
| State:         | FL                        |  |
| County:        | Miami-Dade County         |  |
| City:          | Homestead                 |  |
| Zipcode:       | 33030                     |  |
| Street:        | 31355 SW 213<br>Avenue    |  |
| Building Name: | Savannah Ranch<br>Estates |  |
| Floor Number:  | 0                         |  |
| Longitude:     | W81° 27' 51.7"            |  |
| Latitude:      | N25° 28' 30.2''           |  |