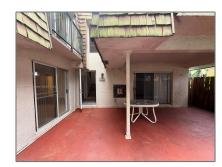

### Features

| √ Heating System: | Electric                                 |
|-------------------|------------------------------------------|
| √ Pet Allowed:    | Restrictions Or Possible<br>Restrictions |
| √ Patio:          | Porch/balcony, Open<br>Porch             |
| √ Furnished:      | Unfurnished                              |