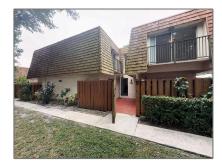

# Residential Lease For Rent

1,628 Sqft - 9111 SW 22nd Ct # 3, Davie, Florida  $33324\,$ 

### Basic Details

| Property Type:  | <b>Residential Lease</b> |  |
|-----------------|--------------------------|--|
| Listing Type:   | For Rent                 |  |
| Listing ID:     | A11701773                |  |
| Price:          | \$2,800                  |  |
| Bedrooms:       | 3                        |  |
| Bathrooms:      | 2                        |  |
| Half Bathrooms: | 1                        |  |
| Square Footage: | 1,628 Sqft               |  |
| Year Built:     | 1981                     |  |
| Lot Area:       | 1,225 Sqft               |  |
|                 |                          |  |