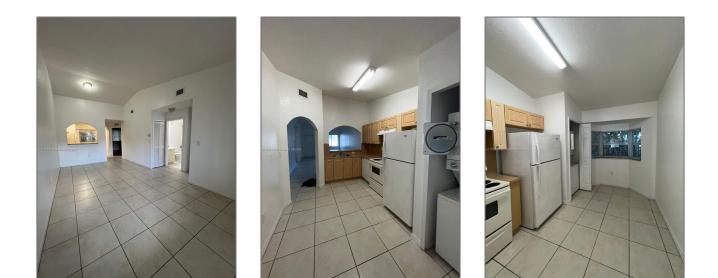

# **Residential Lease For Rent**

815 Sqft - 1260 SE 31st Ct # 34, Homestead, Florida 33035

## Basic Details

| Property Type:  | <b>Residential Lease</b> |  |
|-----------------|--------------------------|--|
| Listing Type:   | For Rent                 |  |
| Listing ID:     | A11702927                |  |
| Price:          | \$1,700                  |  |
| Bedrooms:       | 2                        |  |
| Bathrooms:      | 2                        |  |
| Square Footage: | 815 Sqft                 |  |
| Year Built:     | 2004                     |  |